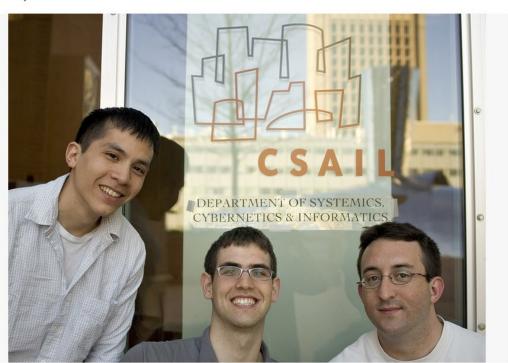

#### How three MIT students fooled the world of scientific journals

A decade later, CSAIL alumni reflect on their paper generator and reveal a new fake-conference project.

Watch Video

Adam Conner-Simons | CSAIL April 14, 2015