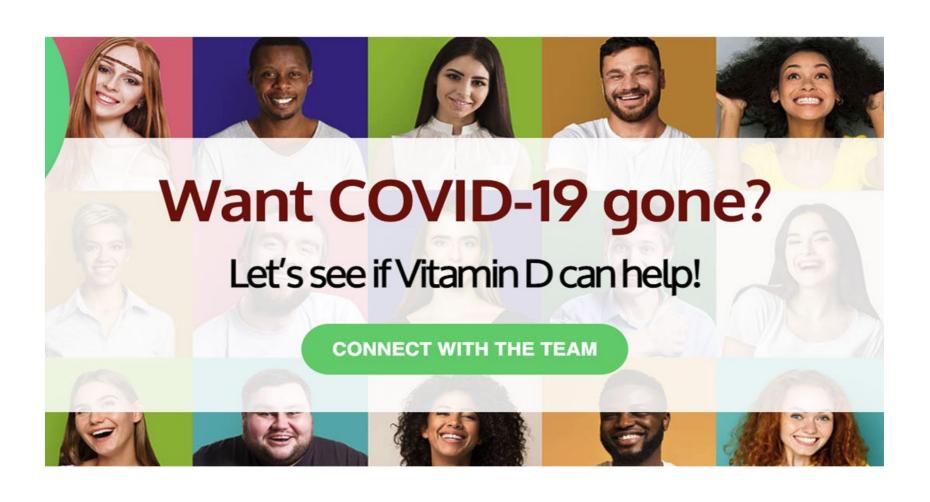

# Emotional Intelligence Game Time!

+ + + + + + + + + +

\_ \_ \_ \_

Practical Value

Can vitamin D reduce the risks of COVID-19? Help us find out.

Our research has found that people with vitamin D deficiency are more likely to test positive for COVID-19. Other studies have also found that people with vitamin D deficiency have more severe outcomes of COVID-19. University of Chicago researchers are recruiting people to study if vitamin D supplements can reduce the risk and severity of COVID-19. Participants take daily vitamin D supplements and answer 5 short online surveys about their health over 1 year.

To be eligible, you must be age 18 or older, live in U.S., and not have a health condition that would prevent you from taking vitamin D supplements in this study. You may be eligible even if you have had COVID-19 or received a COVID-19 vaccine.