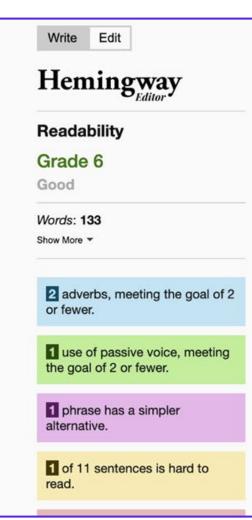

#### **Free Tool to Inform**

### Hemingwayapp.com

Quote

Bullets

Numbers

The app highlights lengthy, complex sentences and common errors; if you see a yellow sentence, shorten or split it. If you see a red highlight, your sentence is so dense and complicated that your readers will get lost trying to follow its meandering, splitting logic — try editing this sentence to remove the red.

You can utilize a shorter word in place of a purple one. Mouse over them for hints.

Adverbs and weakening phrases are helpfully shown in blue. Get rid of them and pick words with force, perhaps.

Phrases in green have been marked to show passive voice.