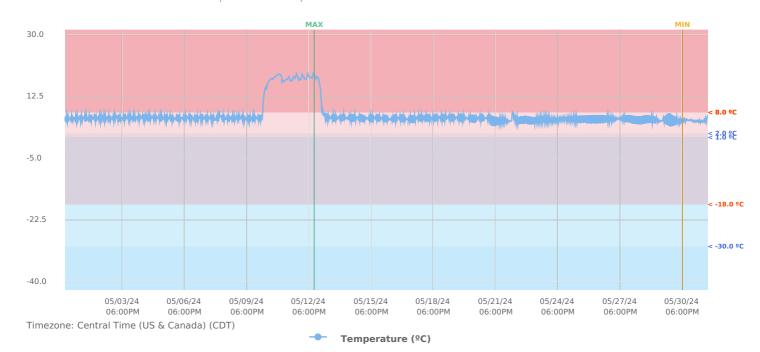

## TEMPERATURE AVG: 7.26 °C | MIN: 2.1 °C | MAX: 19.62 °C

# **DATA LOGS**

| DATA LOGS                  |                             |
|----------------------------|-----------------------------|
| CENTRAL TIME (US & CANADA) | TEMPERATURE (°C)            |
| 2024-05-01 12:00 AM        | 8.27ºℂ                      |
| 2024-05-02 12:00 AM        | <b>5.05</b> <sup>⁰</sup> C  |
| 2024-05-03 12:00 AM        | 7.37ºℂ                      |
| 2024-05-04 12:00 AM        | 8.65 <sup>o</sup> €         |
| 2024-05-05 12:00 AM        | 5.45ºℂ                      |
| 2024-05-06 12:00 AM        | 4.95°€                      |
| 2024-05-07 12:00 AM        | 8.88ºℂ                      |
| 2024-05-08 12:00 AM        | <b>8.33</b> <sup>©</sup> C  |
| 2024-05-09 12:00 AM        | 7.03ºℂ                      |
| 2024-05-10 12:00 AM        | 4.31ºℂ                      |
| 2024-05-11 12:00 AM        | <b>17.55</b> <sup>⁰</sup> C |
| 2024-05-12 12:00 AM        | <b>17.57</b> <sup>⁰</sup> C |
| 2024-05-13 12:00 AM        | 19.09ºℂ                     |
| 2024-05-14 12:00 AM        | <b>8.14</b> <sup>©</sup> C  |
| 2024-05-15 12:00 AM        | 4.18ºℂ                      |
| 2024-05-16 12:00 AM        | 6.32♀ℂ                      |
| 2024-05-17 12:00 AM        | <b>8.21</b> <sup>©</sup> ℂ  |
| 2024-05-18 12:00 AM        | <b>4.12</b> <sup>©</sup> ℂ  |
| 2024-05-19 12:00 AM        | 7.75≗ℂ                      |
| 2024-05-20 12:00 AM        | <b>5.48</b> <sup>º</sup> ℂ  |
| 2024-05-21 12:00 AM        | 4.14ºℂ                      |
| 2024-05-22 12:00 AM        | 7.85≗ℂ                      |
| 2024-05-23 12:00 AM        | 5.95ºℂ                      |
| 2024-05-24 12:00 AM        | 6.49 <sup>9</sup> €         |
| 2024-05-25 12:00 AM        | 7.02ºℂ                      |
| 2024-05-26 12:00 AM        | 7.99≗ℂ                      |
| 2024-05-27 12:00 AM        | <b>4.12</b> <sup>⁰</sup> ℂ  |
| 2024-05-28 12:00 AM        | 6.97ºℂ                      |
| 2024-05-29 12:00 AM        | <b>8.21</b> <sup>©</sup> ℂ  |
| 2024-05-30 12:00 AM        | 4.25º℃                      |
| 2024-05-31 12:00 AM        | 9.33ºℂ                      |
|                            |                             |