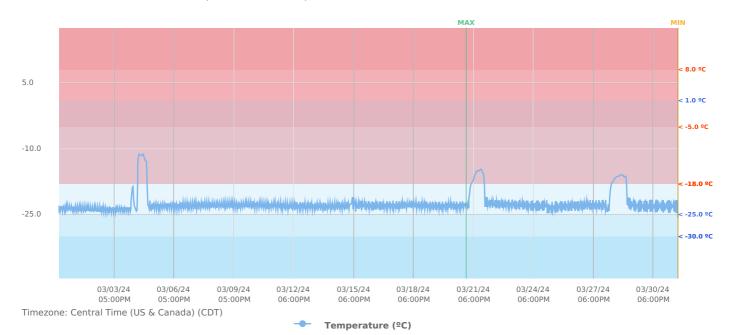

o | f 1.0 ºC     |            |

# **CONNECTION ALERTS**

| Vο | Alert | <b>Events</b> | for | selected | date | range. |
|----|-------|---------------|-----|----------|------|--------|
|    |       |               |     |          |      |        |

# **POWER ALERTS**

## **ERROR ALERTS**

Delp G040 -20 for Delp G040 -20

Mar 01, 2024 - Apr 01, 2024

Author: Miranda Wright mwright15@kumc.edu

Review & approval records location:

# Summary Report "Delp G040 -20" for Delp G040 -20

Mar 01, 2024 - Apr 01, 2024

## **MACHINE DETAILS**

Serial Number: 6077715FD44E Location: DELP G040 -20 Description: 6077715FD44E

Installation date:

## **EQUIPMENT DETAILS**

Category: -20 Freezer

Manufacturer: Model:

Service Entered Date:

## **TEMPERATURE** AVG: -22.52 °C | MIN: -26.42 °C | MAX: -8.05 °C



## **DATA LOGS**

| DATA LOGS                  |                              |
|----------------------------|------------------------------|
| CENTRAL TIME (US & CANADA) | TEMPERATURE (°C)             |
| 2024-02-29 5:00 AM         | -24.95ºℂ                     |
| 2024-03-01 5:00 AM         | -23.2ºC                      |
| 2024-03-02 5:00 AM         | <b>-23.72</b> <sup>©</sup> ℂ |
| 2024-03-03 5:00 AM         | <b>-23.32</b> <sup>©</sup> ℂ |
| 2024-03-04 5:00 AM         | -25.29ºℂ                     |
| 2024-03-05 5:00 AM         | <b>-11.73</b> ºℂ             |
| 2024-03-06 5:00 AM         | -21.95ºℂ                     |
| 2024-03-07 5:00 AM         | <b>-23.82</b> <sup>©</sup> ℂ |
| 2024-03-08 5:00 AM         | <b>-25.23</b> <sup>©</sup> ℂ |
| 2024-03-09 5:00 AM         | -20.6