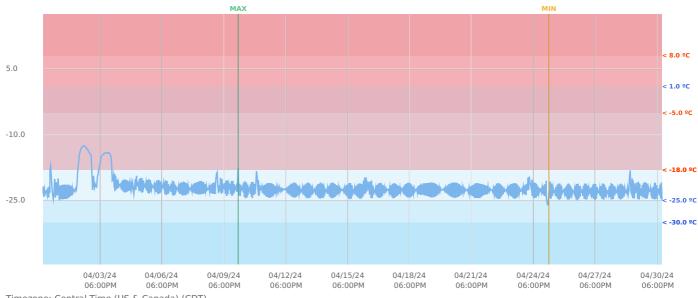

## **TEMPERATURE** AVG: -22.09 °C | MIN: -26.68 °C | MAX: -2.77 °C

Timezone: Central Time (US & Canada) (CDT)

Temperature (°C)