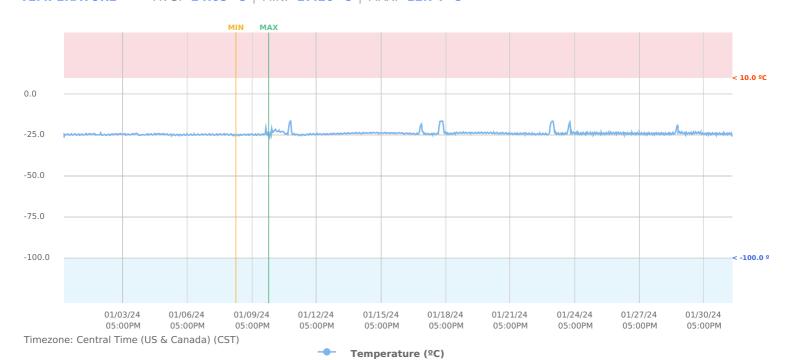

## **EQUIPMENT DETAILS**

Category: **Unknown** Manufacturer:

Model:

Service Entered Date:

**TEMPERATURE** AVG: -24.05 °C | MIN: -27.26 °C | MAX: -12.74 °C