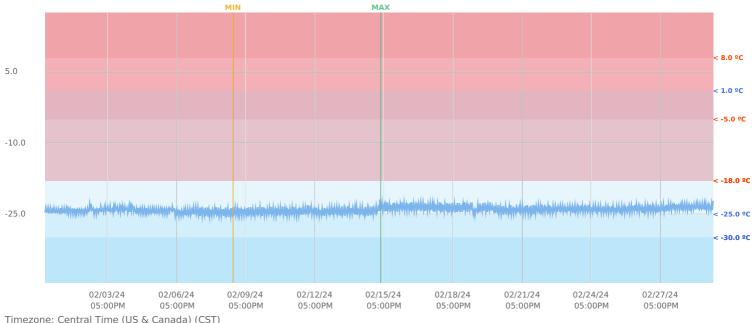

#### AVG: -24.05 °C | MIN: -27.45 °C | MAX: 6.41 °C **TEMPERATURE**

Timezone: Central Time (US & Canada) (CST)

**Temperature** (<sup>o</sup>C)