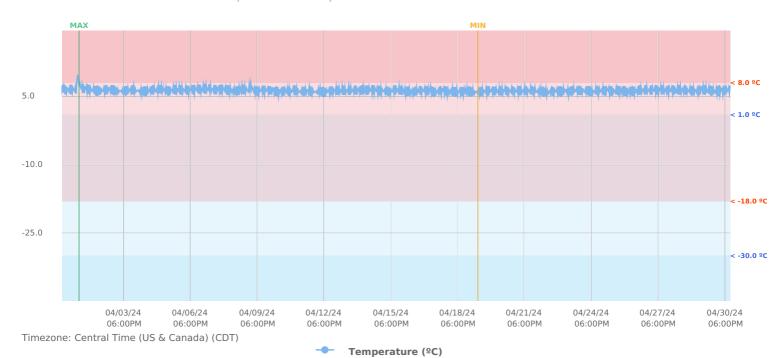

ected | date | range. |
|----|-------|---------------|-----|----------|------|--------|
|    |       |               |     |          |      |        |

## **POWER ALERTS**

No Alert Events for selected date range.

### **ERROR ALERTS**

No Alert Events for selected date range.

Delp G040 +4 for Delp G040 +4

Apr 01, 2024 - May 01, 2024

Author: Miranda Wright mwright15@kumc.edu

Review & approval records location:

## Summary Report "Delp G040 +4" for Delp G040 +4

Apr 01, 2024 - May 01, 2024

#### **MACHINE DETAILS**

Serial Number: 6077715FD487 Location: DELP G040 +4 Description: 6077715FD487

Installation date:

#### **EQUIPMENT DETAILS**

Category: +4 Refrigerator

Manufacturer: Model:

Service Entered Date:

## **TEMPERATURE** AVG: **6.32 °C** | MIN: **3.21 °C** | MAX: **15.27 °C**



## **DATA LOGS**

| CENTRAL TIME (US & CANADA) | TEMPERATURE (°C)           |
|----------------------------|----------------------------|
| 2024-03-31 5:00 AM         | <b>6.45</b> <sup>o</sup> C |
| 2024-04-01 5:00 AM         | <b>5.82</b> <sup>⁰</sup> C |
| 2024-04-02 5:00 AM         | <b>6.28</b> <sup>⁰</sup> ℂ |
| 2024-04-03 5:00 AM         | <b>6.37</b> <sup>©</sup> ℂ |
| 2024-04-04 5:00 AM         | <b>5.27</b> <sup>©</sup> C |
| 2024-04-05 5:00 AM         | 4.38ºC                     |
| 2024-04-06 5:00 AM         | <b>5.62</b> <sup>⁰</sup> C |
| 2024-04-07 5:00 AM         | 9.01ºℂ                     |
| 2024-04-08 5:00 AM         | <b>7.14</b> <sup>©</sup> C |
| 2024-04-09 5:00 AM         | <b>7.91</b> <sup>©</sup> C |
| 2024-04-10 5:00 AM         | 5.08°C                     |