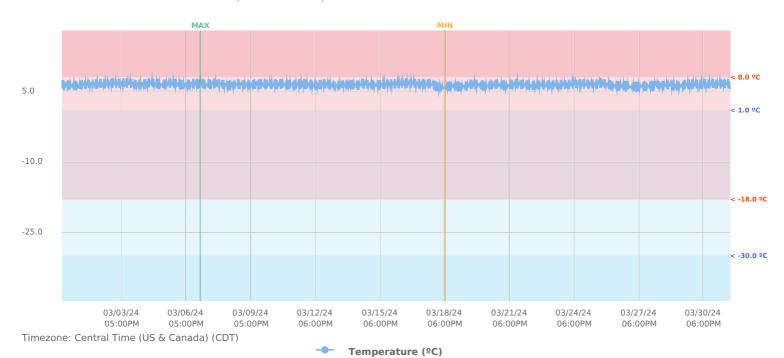

#### **EQUIPMENT DETAILS**

Category: +4 Refrigerator

Manufacturer: Model:

Service Entered Date:

TEMPERATURE AVG: 6.43 °C | MIN: 3.6 °C | MAX: 12.07 °C

# **DATA LOGS**

| DATA LOGS                  |                            |
|----------------------------|----------------------------|
| CENTRAL TIME (US & CANADA) | TEMPERATURE (°C)           |
| 2024-02-29 5:00 AM         | 6.28 <sup>2</sup> C        |
| 2024-03-01 5:00 AM         | <b>5.01</b> <sup>º</sup> C |
| 2024-03-02 5:00 AM         | 5.13°C                     |
| 2024-03-03 5:00 AM         | 4.83°C                     |
| 2024-03-04 5:00 AM         | <b>4.7</b> <sup>o</sup> C  |
| 2024-03-05 5:00 AM         | 8.67ºC                     |
| 2024-03-06 5:00 AM         | 8.38°C                     |
| 2024-03-07 5:00 AM         | 8.81ºC                     |
| 2024-03-08 5:00 AM         | 6.2ºC                      |
| 2024-03-09 5:00 AM         | 5.23°C                     |
| 2024-03-10 5:00 AM         | 6.41°C                     |
| 2024-03-11 5:00 AM         | 8.92ºC                     |
| 2024-03-12 5:00 AM         | 8.63°C                     |
| 2024-03-13 5:00 AM         | 4.34°C                     |
| 2024-03-14 5:00 AM         | 7.48ºC                     |
| 2024-03-15 5:00 AM         | <b>7.48</b> <sup>º</sup> C |
| 2024-03-16 5:00 AM         | 4.97°C                     |
| 2024-03-17 5:00 AM         | <b>4.7</b> <sup>o</sup> C  |
| 2024-03-18 5:00 AM         | 7.05℃                      |
| 2024-03-19 5:00 AM         | <b>7.47</b> <sup>º</sup> C |
| 2024-03-20 5:00 AM         | 6.91°C                     |
| 2024-03-21 5:00 AM         | 4.98ºC                     |
| 2024-03-22 5:00 AM         | 6.37ºC                     |
| 2024-03-23 5:00 AM         | 4.19ºC                     |
| 2024-03-24 5:00 AM         | <b>7.25</b> <sup>º</sup> C |
| 2024-03-25 5:00 AM         | <b>7.45</b> <sup>º</sup> C |
| 2024-03-26 5:00 AM         | 5.28ºC                     |
| 2024-03-27 5:00 AM         | 5.78°C                     |
| 2024-03-28 5:00 AM         | 4.8º℃                      |
| 2024-03-29 5:00 AM         | 5.91°C                     |
| 2024-03-30 5:00 AM         | 7.34°C                     |
|                            |                            |

CENTRAL TIME (US & CANADA) TEMPERATURE (°C)

2024-03-31 5:00 AM

6.2º€