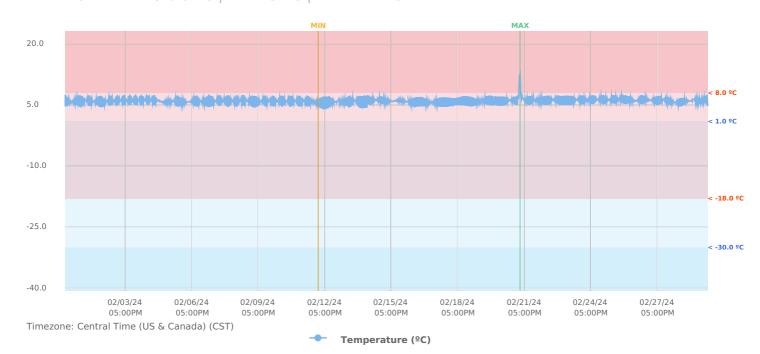

#### **TEMPERATURE** AVG: 6.01 °C | MIN: 2.92 °C | MAX: 14.22 °C

#### **DATA LOGS**

| DATA LOGS                  |                            |
|----------------------------|----------------------------|
| CENTRAL TIME (US & CANADA) | TEMPERATURE (°C)           |
| 2024-01-31 6:00 AM         | <b>6.1</b> <sup>©</sup> C  |
| 2024-02-01 6:00 AM         | 3.57ºℂ                     |
| 2024-02-02 6:00 AM         | <b>4.72</b> <sup>©</sup> ℂ |
| 2024-02-03 6:00 AM         | 7.69ºℂ                     |
| 2024-02-04 6:00 AM         | 8.09°ℂ                     |
| 2024-02-05 6:00 AM         | 7.18ºℂ                     |
| 2024-02-06 6:00 AM         | <b>4</b> ºC                |
| 2024-02-07 6:00 AM         | 3.73ºℂ                     |
| 2024-02-08 6:00 AM         | <b>6.04</b> <sup>©</sup> C |
| 2024-02-09 6:00 AM         | <b>3.56</b> <sup>©</sup> C |
| 2024-02-10 6:00 AM         | <b>5.3</b> <sup>º</sup> C  |
| 2024-02-11 6:00 AM         | 7.55ºℂ                     |
| 2024-02-12 6:00 AM         | <b>4.25</b> <sup>⁰</sup> C |
| 2024-02-13 6:00 AM         | 6.79≗ℂ                     |
| 2024-02-14 6:00 AM         | 6.18ºℂ                     |
| 2024-02-15 6:00 AM         | 4.68ºℂ                     |
| 2024-02-16 6:00 AM         | 5.58ºℂ                     |
| 2024-02-17 6:00 AM         | <b>4.3</b> <sup>º</sup> C  |
| 2024-02-18 6:00 AM         | <b>4.58</b> <sup>º</sup> ℂ |
| 2024-02-19 6:00 AM         | <b>5.02</b> <sup>⁰</sup> ℂ |
| 2024-02-20 6:00 AM         | 6.66≗ℂ                     |
| 2024-02-21 6:00 AM         | 4.43ºℂ                     |
| 2024-02-22 6:00 AM         | 8.27ºℂ                     |
| 2024-02-23 6:00 AM         | 7.9ºℂ                      |
| 2024-02-24 6:00 AM         | 6.04≗ℂ                     |
| 2024-02-25 6:00 AM         | 7.95ºℂ                     |
| 2024-02-26 6:00 AM         | 4.95ºℂ                     |
| 2024-02-27 6:00 AM         | <b>7.1</b> <sup>o</sup> C  |
| 2024-02-28 6:00 AM         | <b>7.16</b> <sup>⁰</sup> ℂ |
| 2024-02-29 6:00 AM         | 5.03ºℂ                     |