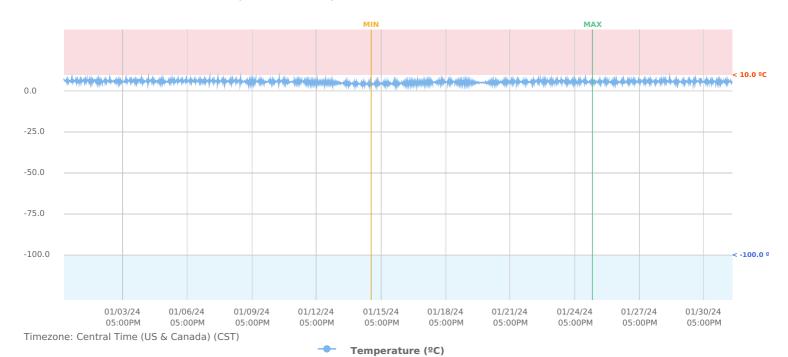

#### **TEMPERATURE** AVG: **5.65** °C | MIN: **1.82** °C | MAX: **11.12** °C

# **DATA LOGS**

| DATA LOGS                  |                            |
|----------------------------|----------------------------|
| CENTRAL TIME (US & CANADA) | TEMPERATURE (°C)           |
| 2023-12-31 6:00 AM         | 6.47ºℂ                     |
| 2024-01-01 6:00 AM         | 4.06º℃                     |
| 2024-01-02 6:00 AM         | 6.84ºℂ                     |
| 2024-01-03 6:00 AM         | <b>5.91</b> <sup>⁰</sup> C |
| 2024-01-04 6:00 AM         | <b>4.08</b> <sup>º</sup> C |
| 2024-01-05 6:00 AM         | <b>3.79</b> <sup>⁰</sup> C |
| 2024-01-06 6:00 AM         | 5.13ºC                     |
| 2024-01-07 6:00 AM         | <b>7.27</b> <sup>o</sup> C |
| 2024-01-08 6:00 AM         | 3.48°C                     |
| 2024-01-09 6:00 AM         | <b>3.42</b> <sup>⁰</sup> C |
| 2024-01-10 6:00 AM         | <b>4.37</b> <sup>©</sup> C |
| 2024-01-11 6:00 AM         | 8.05ºℂ                     |
| 2024-01-12 6:00 AM         | 8.14ºC                     |
| 2024-01-13 6:00 AM         | 6.05ºℂ                     |
| 2024-01-14 6:00 AM         | 5.33°C                     |
| 2024-01-15 6:00 AM         | <b>2.44</b> <sup>©</sup> C |
| 2024-01-16 6:00 AM         | 2.19º℃                     |
| 2024-01-17 6:00 AM         | <b>4.98</b> <sup>©</sup> C |
| 2024-01-18 6:00 AM         | <b>4.54</b> <sup>©</sup> C |
| 2024-01-19 6:00 AM         | 3.34°C                     |
| 2024-01-20 6:00 AM         | <b>6.77</b> <sup>©</sup> C |
| 2024-01-21 6:00 AM         | <b>4.18</b> ºℂ             |
| 2024-01-22 6:00 AM         | 4.41°C                     |
| 2024-01-23 6:00 AM         | <b>8.14</b> <sup>©</sup> ℂ |
| 2024-01-24 6:00 AM         | <b>8.31</b> <sup>©</sup> ℂ |
| 2024-01-25 6:00 AM         | <b>7.48</b> <sup>©</sup> ℂ |
| 2024-01-26 6:00 AM         | <b>4.97</b> <sup>©</sup> C |
| 2024-01-27 6:00 AM         | 7.28ºℂ                     |
| 2024-01-28 6:00 AM         | <b>3.48</b> <sup>º</sup> C |
| 2024-01-29 6:00 AM         | <b>4.91</b> <sup>©</sup> C |
| 2024-01-30 6:00 AM         | <b>3.56</b> <sup>⁰</sup> C |
|                            |                            |

CENTRAL TIME (US & CANADA) TEMPERATURE (°C)

2024-01-31 6:00 AM

3.73º€